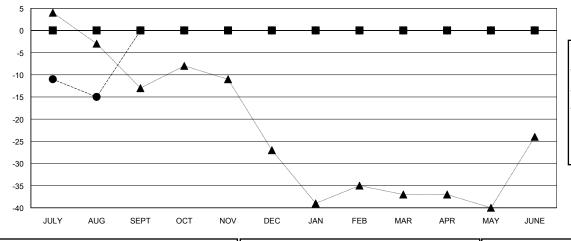

## GOALS AND ACTUAL MEMBERS CUMULATIVE

797 (42.44%)

1,081 (57.56%)

| DROPPED CLUBS: 0 |    |
|------------------|----|
| DROPPED MEMBERS  |    |
| DECEASED         | 2  |
| CLUB CANCELLED   | 0  |
| OTHER            | 19 |
| TOTAL            | 21 |