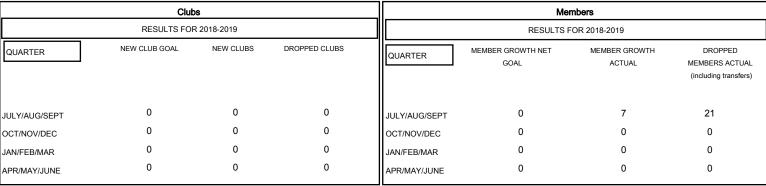

## GOALS AND ACTUAL MEMBERS CUMULATIVE

797 (42.44%)

1,081 (57.56%)

| DROPPED CLUBS: 0 |    |
|------------------|----|
| DROPPED MEMBERS  |    |
| DECEASED         | 2  |
| CLUB CANCELLED   | 0  |
| OTHER            | 19 |
| TOTAL            | 21 |